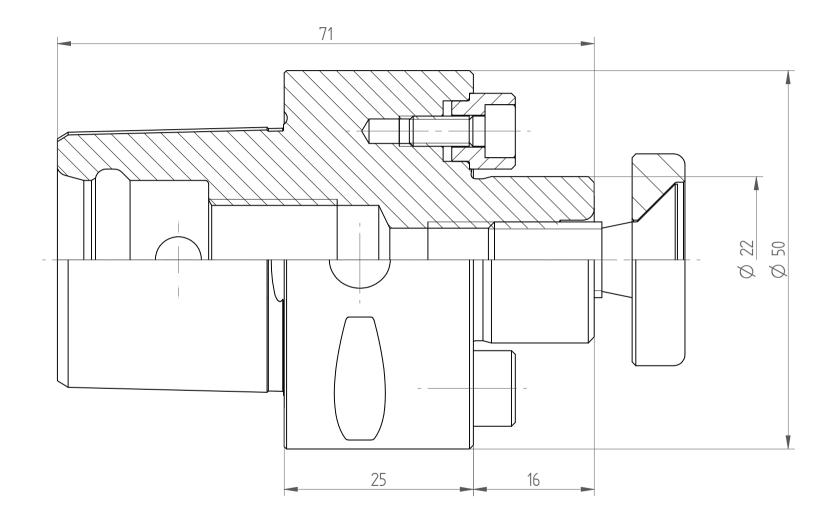

Type: C5\_MA22x025
Part No.: 280502210

Date: 18.06.2014

DUTE: 10.06.2014

Scale: 2:1